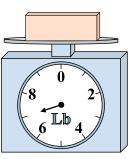

8.

9. \_\_\_\_\_

4)

14 0 2

12 4

10 0Z

10 8 6

If you have 2 blocks that are the same weight, how many ounces total do the blocks weigh? 5)