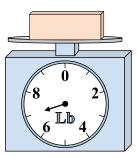

8)

What is the weight (in ounces) of the block?

9)

What is the weight (in pounds) of the block?

**Answer Key** Name: