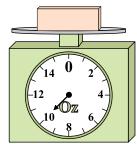

If the block shown were 3 pounds lighter, how much would it weigh?

**6**)

If the block shown were 2 ounces lighter, how much would it weigh?

7)

If the block shown were 8 pounds heavier, how much would it weigh?

6)

9)

If the block shown were 2 ounces lighter, how much would it weigh?

7)

If the block shown were 8 pounds heavier, how much would it weigh?

8)

What is the weight (in ounces) of the block?

What is the weight (in pounds) of the block?