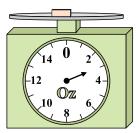

8.

9. \_\_\_\_\_

4)

14 0 2

12 4

10 0Z

10 8 6

If you have 2 blocks that are the same weight, how many ounces total do the blocks weigh? 5)