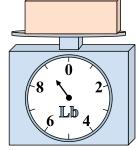

## Use the scale to answer each question.

1)

If the block shown were 5 pounds heavier, how much would it weigh?

2)

If you have 8 blocks that are the same weight, how many ounces total do the blocks weigh?

3)

If the block shown were 2 pounds heavier, how much would it weigh?

**Answers** 

**12 lb** 

80 oz

**8 lb** 3.

**24 oz** 

6 lb