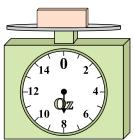

## Use the scale to answer each question.

1)

If the block shown were 5 pounds heavier, how much would it weigh?

2)

If you have 8 blocks that are the same weight, how many ounces total do the blocks weigh? 3)

If the block shown were 2 pounds heavier, how much would it weigh?

Answers

1.

3.

4. \_\_\_\_\_

5. \_\_\_\_\_

6.

7. \_\_\_\_\_

8.

9. \_\_\_\_\_

4)

14 0 2

12 4

10 0Z

10 8 6

If you have 2 blocks that are the same weight, how many ounces total do the blocks weigh? 5)

8)

What is the weight (in ounces) of the block?

9)

What is the weight (in pounds) of the block?

**Answer Key** Name: