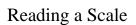

## Use the scale to answer each question.

1)

If the block shown were 5 pounds heavier, how much would it weigh?

2)

If you have 8 blocks that are the same weight, how many ounces total do the blocks weigh? 3)

If the block shown were 2 pounds heavier, how much would it weigh?

Answers

1.

3.

4. \_\_\_\_\_

5. \_\_\_\_\_

6.

7. \_\_\_\_\_

## Use the scale to answer each question.

1)

If the block shown were 5 pounds heavier, how much would it weigh?

2)

If you have 8 blocks that are the same weight, how many ounces total do the blocks weigh?

3)

If the block shown were 2 pounds heavier, how much would it weigh?

**Answers** 

**12 lb** 

80 oz

**8 lb** 3.

**24 oz** 

6 lb