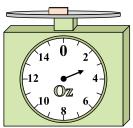

8.

9. \_\_\_\_\_

4)

14 0 2

12 4

10 0Z

10 8 6

If you have 2 blocks that are the same weight, how many ounces total do the blocks weigh? 5)