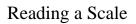

8.

9. \_\_\_\_\_

4)

14 0 2

12 4

10 0Z

10 8 6

If you have 2 blocks that are the same weight, how many ounces total do the blocks weigh? 5)

If the block shown were 3 pounds lighter, how much would it weigh?

**6**)

If the block shown were 2 ounces lighter, how much would it weigh?

7)

If the block shown were 8 pounds heavier, how much would it weigh?