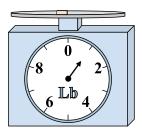

If the block shown were 3 pounds lighter, how much would it weigh?

**6**)

If the block shown were 2 ounces lighter, how much would it weigh?

7)

If the block shown were 8 pounds heavier, how much would it weigh?