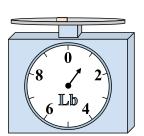

If the block shown were 3 pounds lighter, how much would it weigh?

**6**)

If the block shown were 2 ounces lighter, how much would it weigh?

7)

If the block shown were 8 pounds heavier, how much would it weigh?