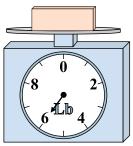

## Use the scale to answer each question.

1)

If the block shown were 5 pounds heavier, how much would it weigh?

2)

If you have 8 blocks that are the same weight, how many ounces total do the blocks weigh? 3)

If the block shown were 2 pounds heavier, how much would it weigh?

Answers

1.

3.

4. \_\_\_\_\_

5. \_\_\_\_\_

6.

7. \_\_\_\_\_