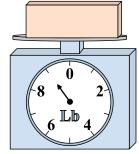

## Use the scale to answer each question.

1)

If the block shown were 5 pounds heavier, how much would it weigh?

2)

If you have 8 blocks that are the same weight, how many ounces total do the blocks weigh? 3)

If the block shown were 2 pounds heavier, how much would it weigh?

Answers

1.

3.

4. \_\_\_\_\_

5. \_\_\_\_\_

6.

7. \_\_\_\_\_