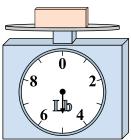

## Use the scale to answer each question.

1)

If the block shown were 5 pounds heavier, how much would it weigh?

2)

If you have 8 blocks that are the same weight, how many ounces total do the blocks weigh? 3)

If the block shown were 2 pounds heavier, how much would it weigh?

Answers

1.

3.

4. \_\_\_\_\_

5. \_\_\_\_\_

6.

7. \_\_\_\_\_