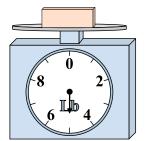

## Use the scale to answer each question.

1)

If the block shown were 5 pounds heavier, how much would it weigh?

2)

If you have 8 blocks that are the same weight, how many ounces total do the blocks weigh?

3)

If the block shown were 2 pounds heavier, how much would it weigh?

**Answers** 

**12 lb** 

80 oz

**8 lb** 3.

**24 oz** 

6 lb

1 oz

9 lb

8 oz

**5** lb

4)

If you have 2 blocks that are the same weight, how many ounces total do the blocks weigh?

5)

If the block shown were 3 pounds lighter, how much would it weigh?

6)

9)

If the block shown were 2 ounces lighter, how much would it weigh?

7)

If the block shown were 8 pounds heavier, how much would it weigh?

8)

What is the weight (in ounces) of the block?

What is the weight (in pounds) of the block?